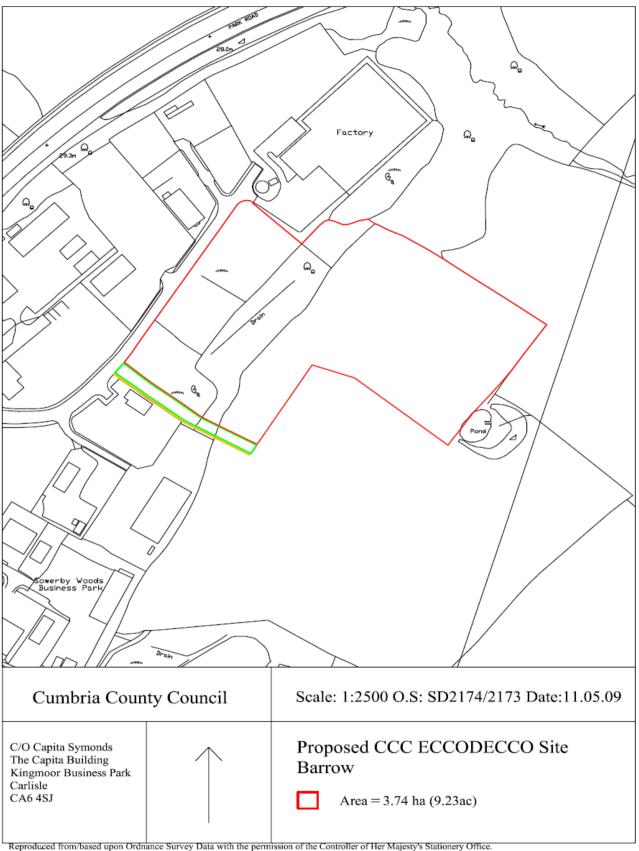

### Part 2 - New Facilities<sup>1</sup>

| New Facility                                                                                                                                                                                                                                              | Address                                                      | Title No.                                                                                                  | Start on<br>Site Date                                                                                                               | Target<br>Practical<br>Completion<br>Date | Target<br>Service<br>Availability<br>Date |
|-----------------------------------------------------------------------------------------------------------------------------------------------------------------------------------------------------------------------------------------------------------|--------------------------------------------------------------|------------------------------------------------------------------------------------------------------------|-------------------------------------------------------------------------------------------------------------------------------------|-------------------------------------------|-------------------------------------------|
| Northern Resource<br>Park as more<br>particularly described<br>in the corresponding<br>lease at Schedule 4<br>(Leases)                                                                                                                                    | Hespin Wood<br>Todhills<br>Rockcliffe<br>Carlisle<br>CA6 4BJ | CU210817<br>(freehold)<br>though<br>excluding<br>such part<br>registered<br>under title<br>no.<br>CU133502 | 1 August<br>2009                                                                                                                    | 1 August<br>2011                          | 1 April<br>2012                           |
| Southern Resource<br>Park being a 2.47<br>hectare area of land<br>falling within the area<br>edged red on the<br>corresponding site<br>plan at Appendix 1<br>as more particularly<br>described in the<br>corresponding lease<br>at Schedule 4<br>(Leases) | Land at Sowerby<br>Woods<br>Barrow-in-<br>Furness<br>Cumbria | CU119697<br>(freehold)<br>CU139614<br>(freehold)<br>CU202076<br>(freehold)                                 | A period of four (4) months following the receipt by the Contractor of the relevant Planning Permission (as defined in Schedule 10) | 1 August<br>2012                          | 1 April<br>2013                           |

### Plan - Southern Resource Park

Reproduced from/based upon Ordnance Survey Data with the permission of the Controller of Her Majesty's Stationery Office Crown Copyright. Licence No. LA 100019596